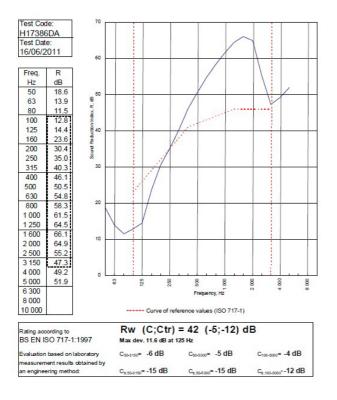

## System Performance Breakdown

Fire Resistance: BS476 Part 22:1987: Test Ref & Date or Applied Ref & Report: Max Height: Thickness: Duty Grade: BS 5234: Part 2:1992: Sound Insulation:

30/30 Minutes (Integrity/Insulation). BTC 17436F - BRE Report P102396-1011B Refer to Speedline Specification Clause 77 mm. (At Base Track, Excluding Finishes) Medium - Annexes A-F 42 R<sub>w</sub>dB, Date Tested or Assessed Against - 16/06/2011