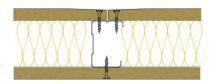

## 50-K-51(50) - SPEEDLINE System Data Sheet - Version V1 (24-10-23)

SPEEDLINE 50mm 'C' Stud Partition @600mm Ctrs, with Knauf 12.5mm Wallboard each side, 50mm APR